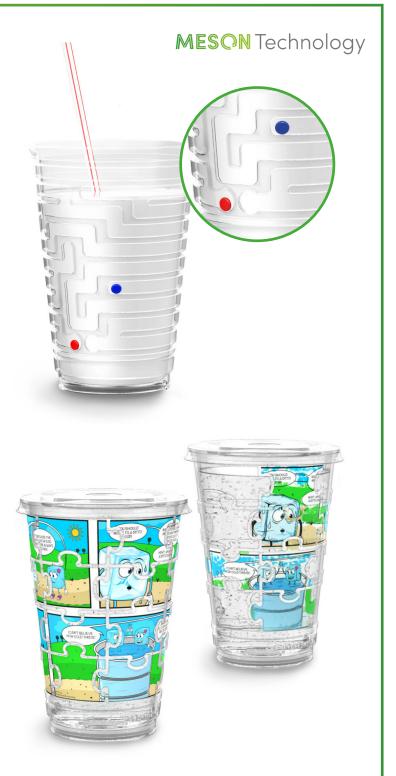

## The Facts

**Interactive Fun |** Industry-leading 3D wall features enable interactive play without sacrificing MESON core features and benefits.

**Structure** | This superior insulated cup is made possible by unique, scalable, double-walled air gap technology.

**Clarity |** The future is clear! Now you can offer a clear, insulated children's interactive cup that enhances product presentation and performance in parallel with showcasing your brand.

**Branding** | Industry-leading 3D branding with fingertip tactility promotes and can increase brand awareness, creating a new level of brand interaction with users. Additional branding options include printing on the outside surface or a label in the air gap –both available with or without 3D features

**Variants |** The core variants –Maze and Sticker Play, offer endless possibilities for branding, promotions, and fun. Sticker Play -one cup with an infinite number of puzzle designs.

**Recyclable |** 100% recyclable & sustainable. You can recycle it...but you won't want to.